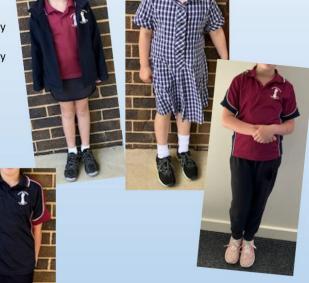

ded above]
- Agriculture, horticulture, forestry, fishing, mining worker [e.g. farm overseer, shearer, wool/hide classer, farm hand, horse trainer, nurseryman, greenkeeper, gardener, tree surgeon, forestry/logging worker, miner, seafarer/fishing hand]
- Other worker [e.g. labourer, factory hand, storeman, guard, cleaner, caretaker, trolley collector, car park attendant]



## St Francis Primary School Uniforms

Please ensure that all items are clearly marked with your child's name

### **Girls Uniform:**

- Navy blue and white checked dress / navy blue skort / navy blue pants
- St Francis School Maroon Polo Shirt (Navy shirt for Gr 6 only).
- St Francis School Maroon Windcheater
- Navy tights / Plain black or white socks (no logos)
- Black school shoes or runners/ sneakers (any colour)





### **Boys Uniform:**

- Navy blue pants or shorts
- St Francis School Maroon Polo Shirt (Navy shirt for Gr 6 only).
- St Francis School Maroon Windcheater
- Plain black or white socks (no logos)
- Black school shoes or runners/sneakers (any colour)
- · School Soft Shell Jacket (optional)

St Francis School hats must be worn during Term 1 and Term 4. Hats are available for purchase from the school office.

All uniforms can be purchased from Casual Step, Nathalia. Phone: 5866 2475

St Francis School Backpacks are optional and can be purchased from the school office.

Some second hand uniform items may be available, enquire at the school office.



# St Francis School 20-24 Chapel Street (PO Box 66) Nathalia Victoria 3638

Phone: (03) 5866 2271

Email: admin@sfnathalia.catholic.edu.au

www